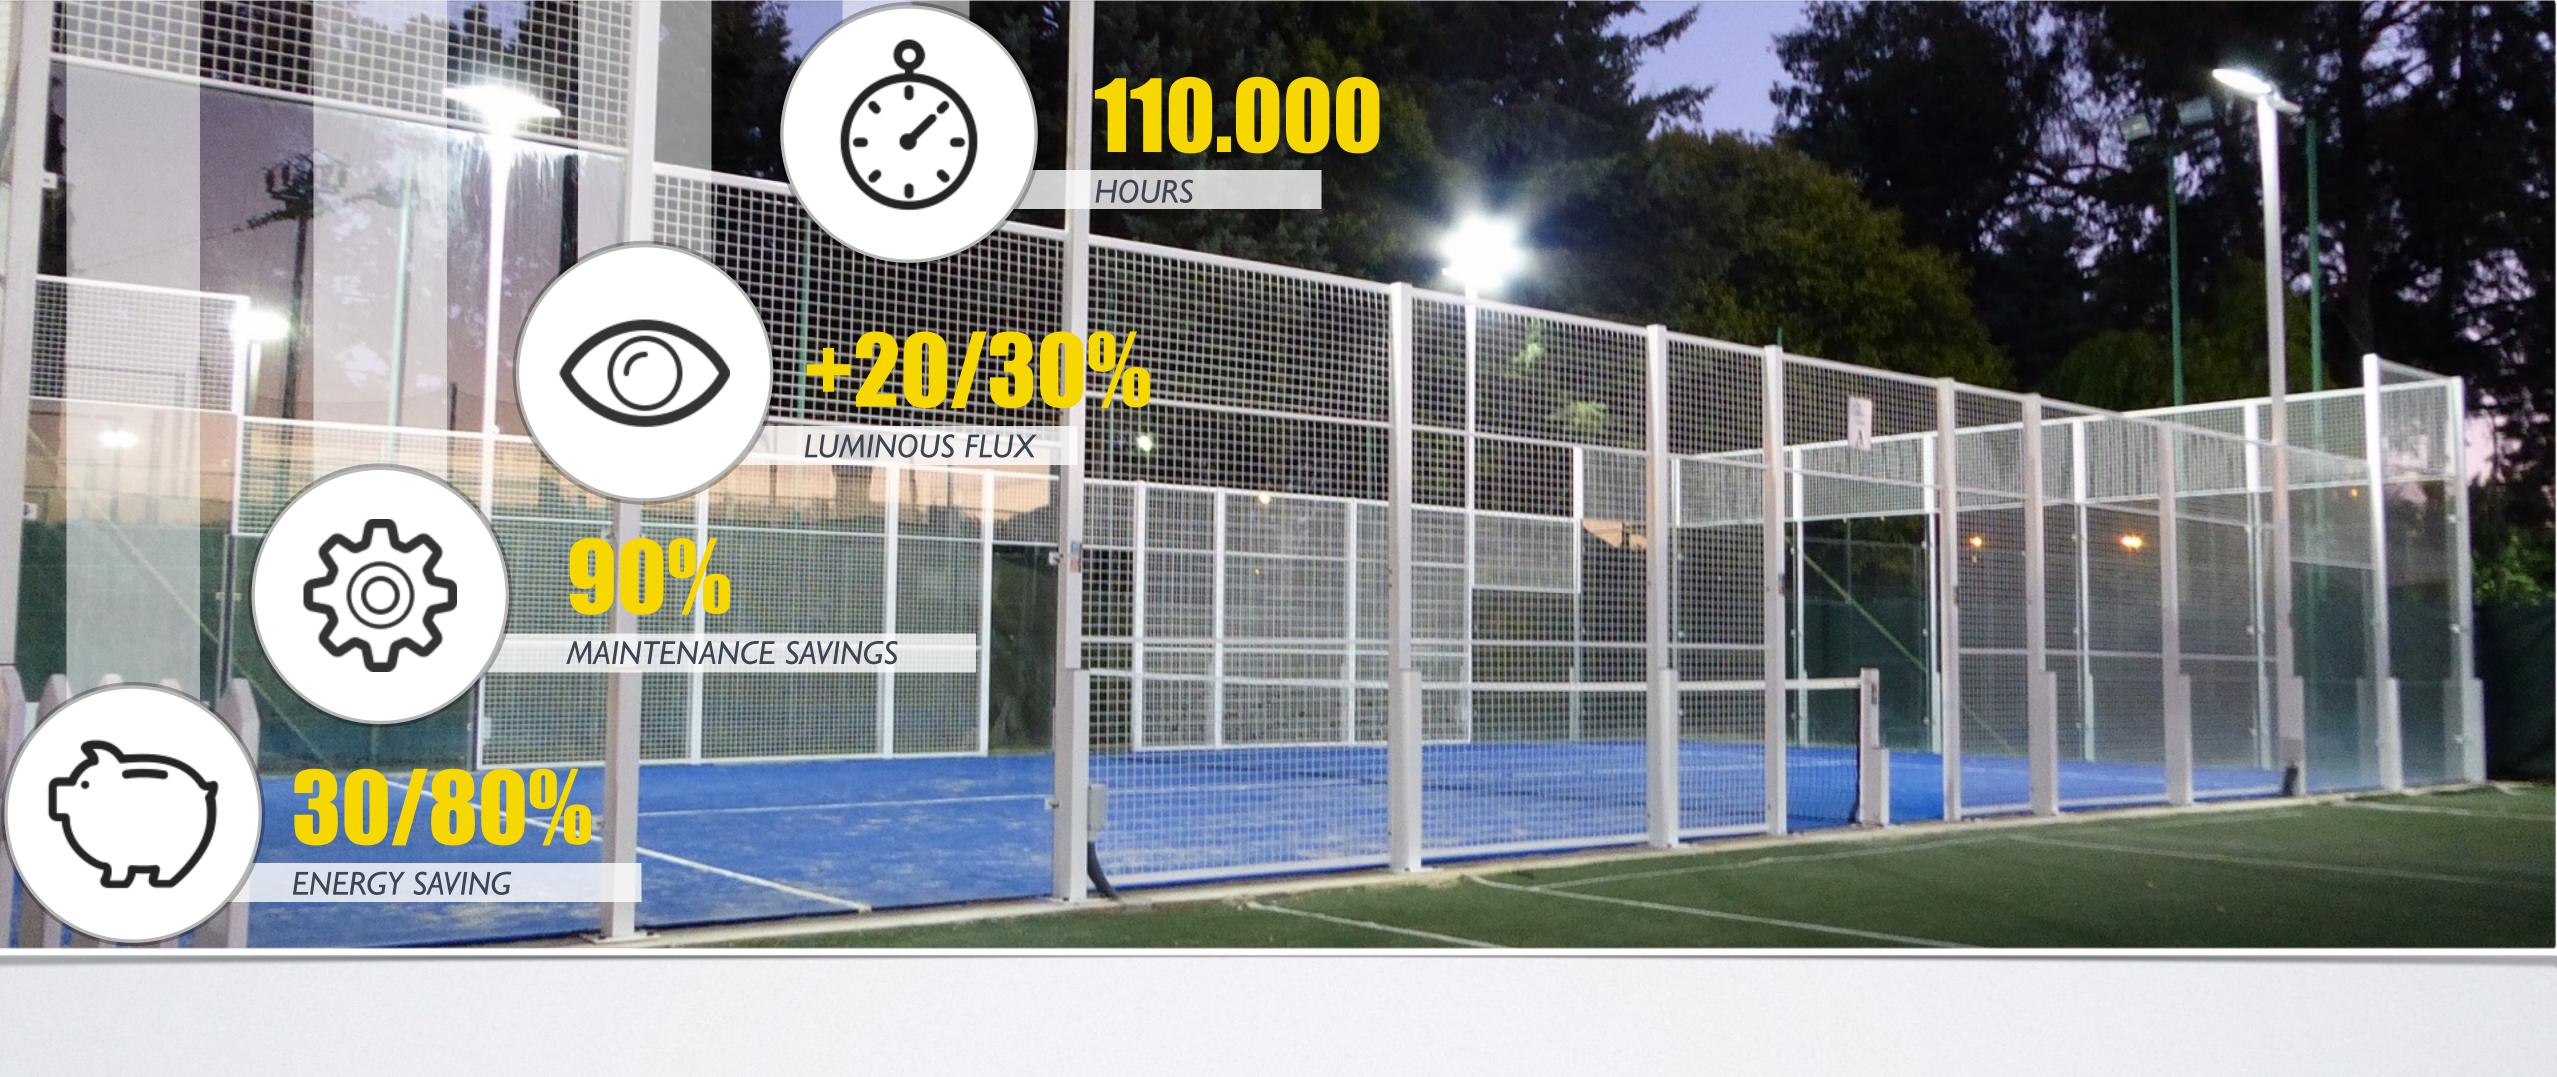

## SCENARIO

**REQUEST**: The Sporting Club had to build 2 brand new Paddle courts and requested lighting with low energy consumption, low maintenance cost and no glare. They had previous options with Metal Halide - MH (8x400W) and with LED (8x200W) for each court. There is a common concern in other sports centres, whereas LED is lacking of uniformity and creates multiple shading, as well as the customers complaints about the strong glare, while the MH was resulting not economically viable in terms of yield, consumption and short lifespan.

**RESULT**: with only 4xAGETSX200W for each Paddle court is possible to satisfy the request of the customer, achieving a result with an astonishing lighting, an excellent colour rendering, With no glare for the players improving the visual comfort, 30% Energy reduction VS LED solution and 80% VS MH, virtually free maintenance, +20/30% of light, instant strike and restrike, flicker and vibration free. The players are astonished by the perfect lighting and comfort.