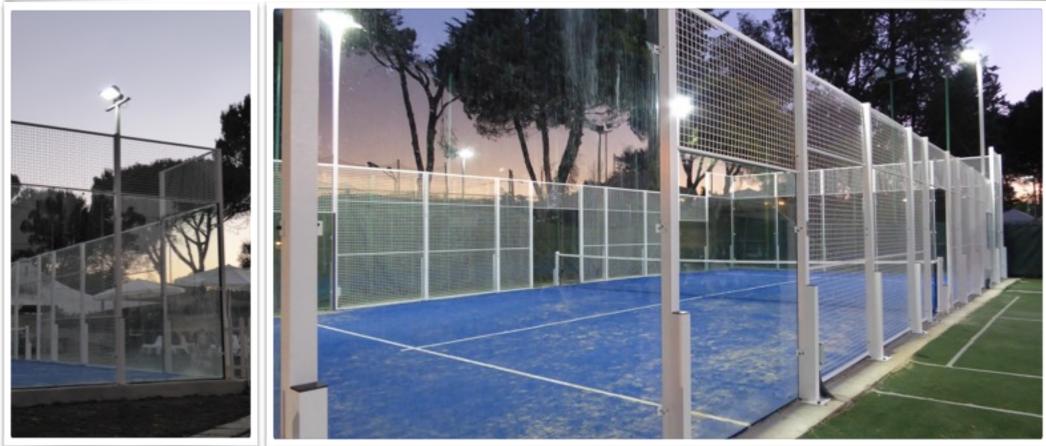

## SCENARIO

**REQUEST**: The Sporting Club had to build 2 brand new Paddle courts and requested lighting with low energy consumption, low maintenance cost and no glare. They had previous options with Metal Halide - MH (8x400W) and with LED (8x200W) for each court. There is a common concern in other sports centres, whereas LED is lacking of uniformity and creates multiple shading, as well as the customers complaints about the strong glare, while the MH was resulting not economically viable in terms of yield, consumption and short lifespan.

**RESULT**: with only 4xAGETSX200W for each Paddle court is possible to satisfy the request of the customer, achieving a result with an astonishing lighting, an excellent colour rendering, With no glare for the players improving the visual comfort, 30% Energy reduction VS LED solution and 80% VS MH, virtually free maintenance, +20/30% of light, instant strike and restrike, flicker and vibration free. The players are astonished by the perfect lighting and comfort.