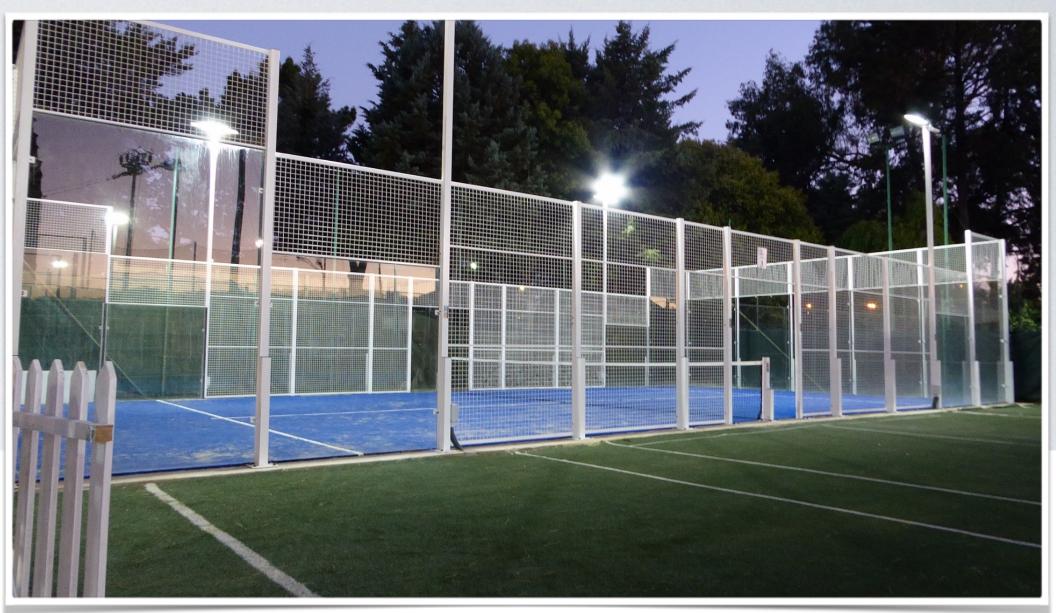

## SCENARIO

**REQUEST**: The Sporting Club had to build 2 brand new Paddle courts and requested lighting with low energy consumption, low maintenance cost and no glare. They had previous options with Metal Halide - MH (8x400W) and with LED (8x200W) for each court. There is a common concern in other sports centres, whereas LED is lacking of uniformity and creates multiple shading, as well as the customers complaints about the strong glare, while the MH was resulting not economically viable in terms of yield, consumption and short lifespan.

**RESULT**: with only 4xAGETSX200W for each Paddle court is possible to satisfy the request of the customer, achieving a result with an astonishing lighting, an excellent colour rendering, With no glare for the players improving the visual comfort, 30% Energy reduction VS LED solution and 80% VS MH, virtually free maintenance, +20/30% of light, instant strike and restrike, flicker and vibration free. The players are astonished by the perfect lighting and comfort.