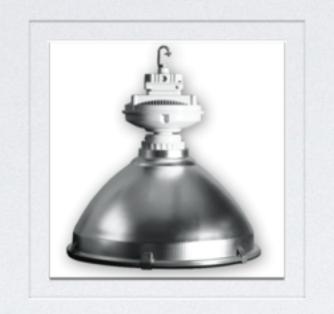

## INDUSTRIA

**PREVIOUS : Metal Halide 400W** with 465W effective consumption **REPLACED** with : IFI+CH200 200W with 185W effective consumption