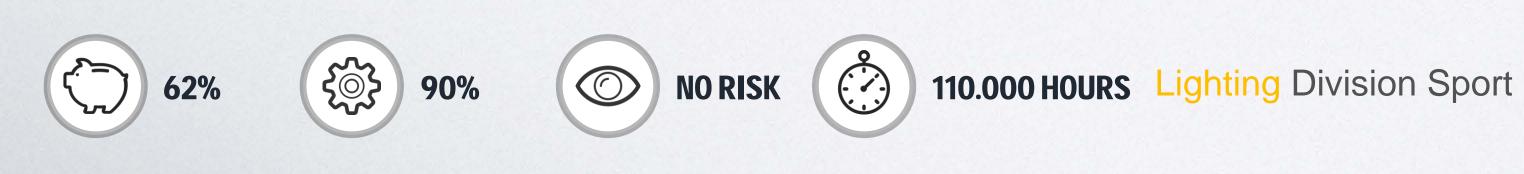

RESULT: With only 14 flood lights AGE TSX300 and 3.756W total effective consumption, it is possible to satisfy the request of the customer, providing an excellent lighting, with a very good color rendering, with no glare for the players and an improved visual comfort. As well an energy reduction of about 62%, almost null maintenance cost, and immediate strike and re-strike with no flickering nor vibrations.