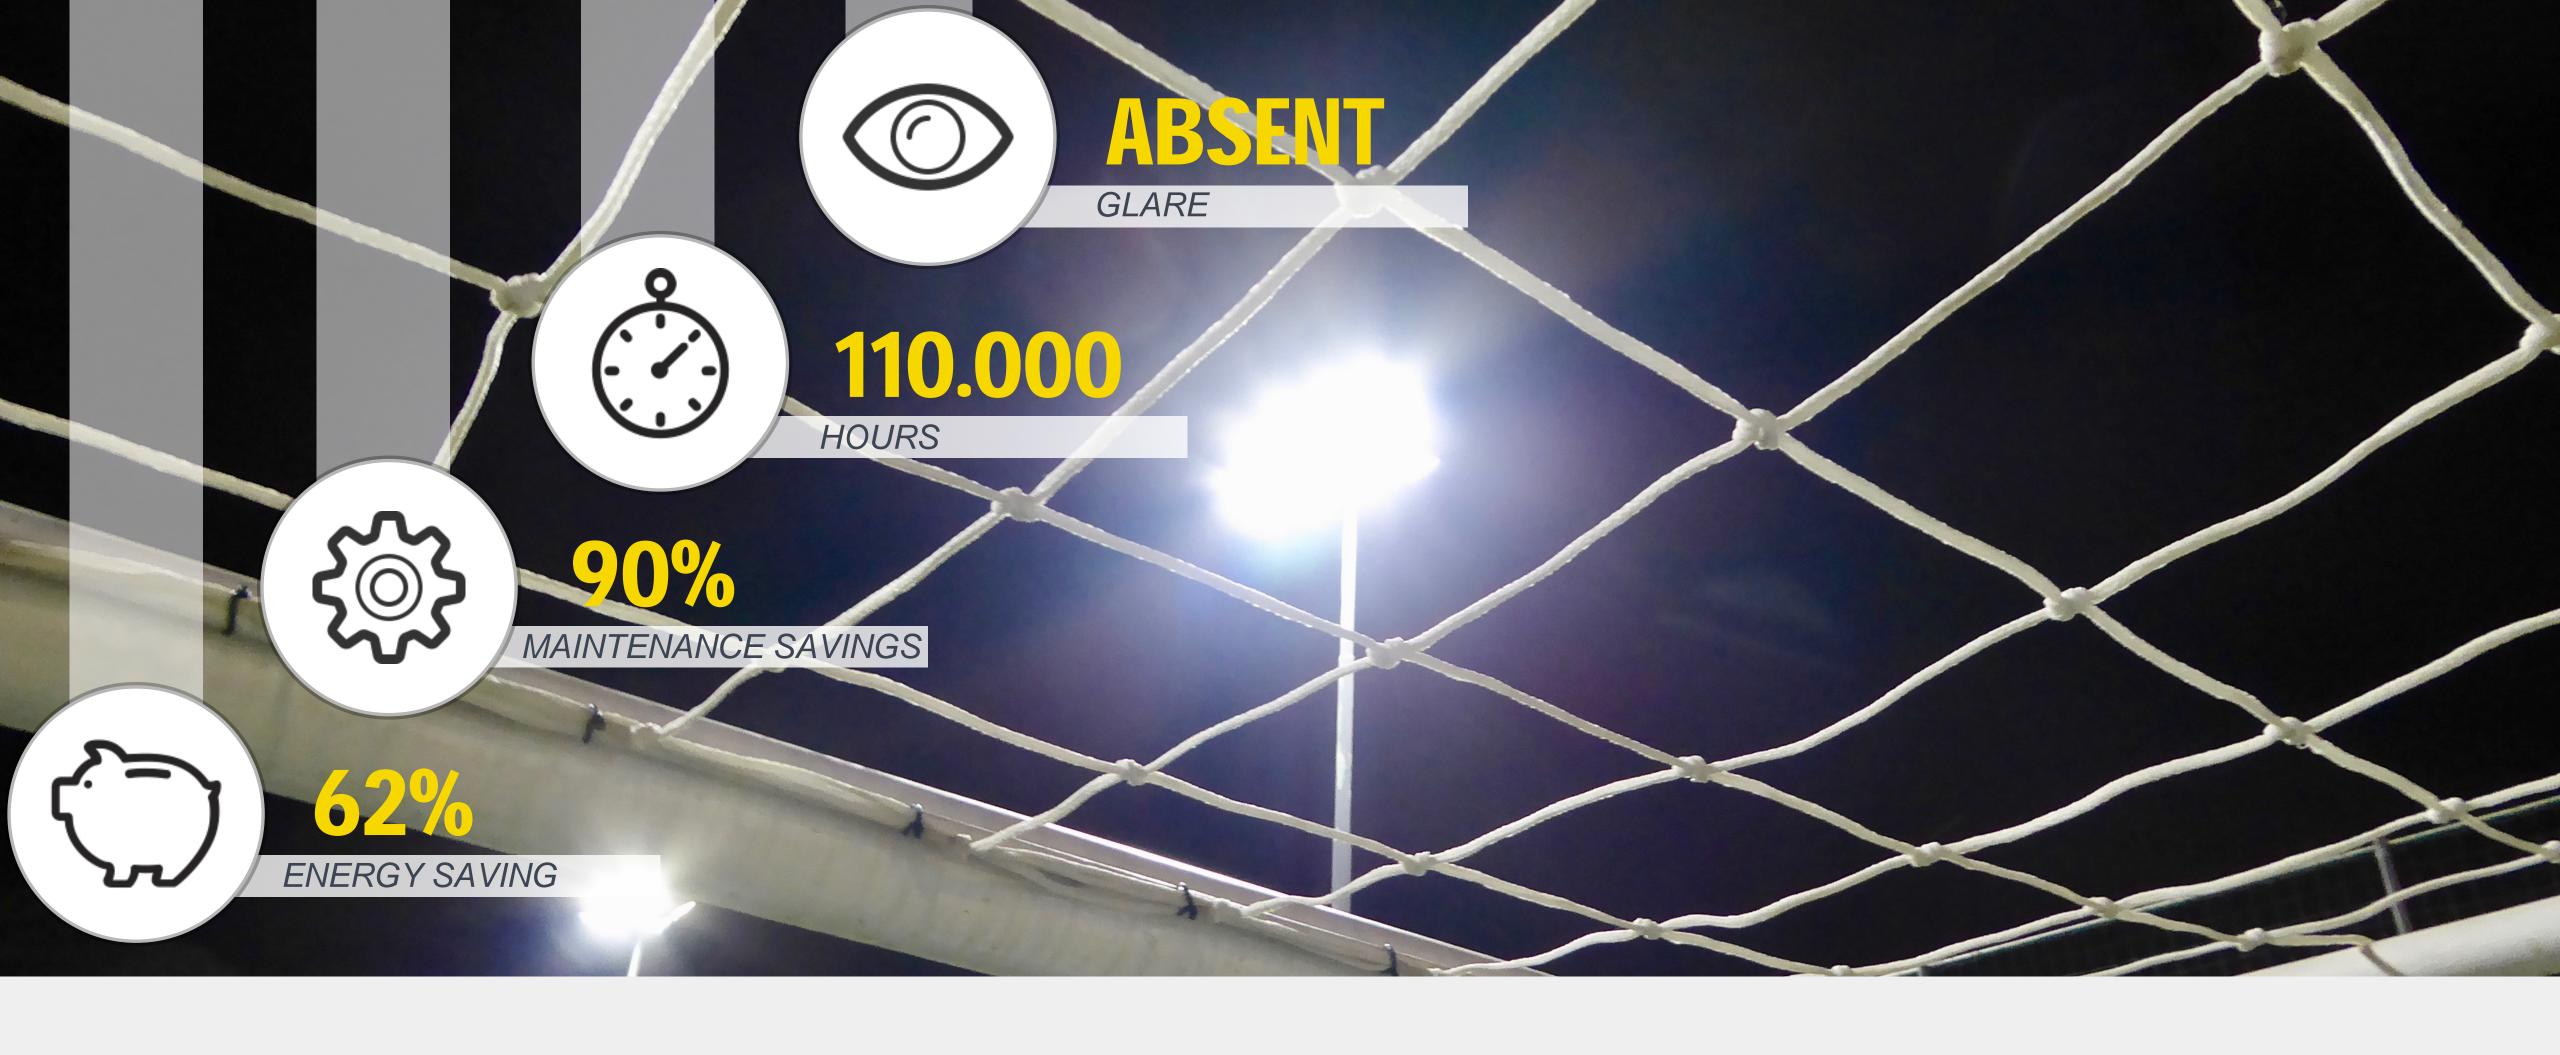

REQUEST: New Lighting for the 5 a side soccer fields with no glare, good lighting and at the same time able to reduce the energy consumption and maintenance costs. The Soccer filed had 8 Metal Halide Projectors (8x1000W), at 12m height, with a measured total energy consumption of about 10.120W. A solution not really economic in terms of energy consumption, performance and duration. As well with a very quick lumen depreciation.

RESULT: With only 14 flood lights AGE TSX300 and 3.756W total effective consumption, it is possible to satisfy the request of the customer, providing an excellent lighting, with a very good color rendering, with no glare for the players and an improved visual comfort. As well an energy reduction of about 62%, almost null maintenance cost, and immediate strike and re-strike with no flickering nor vibrations.