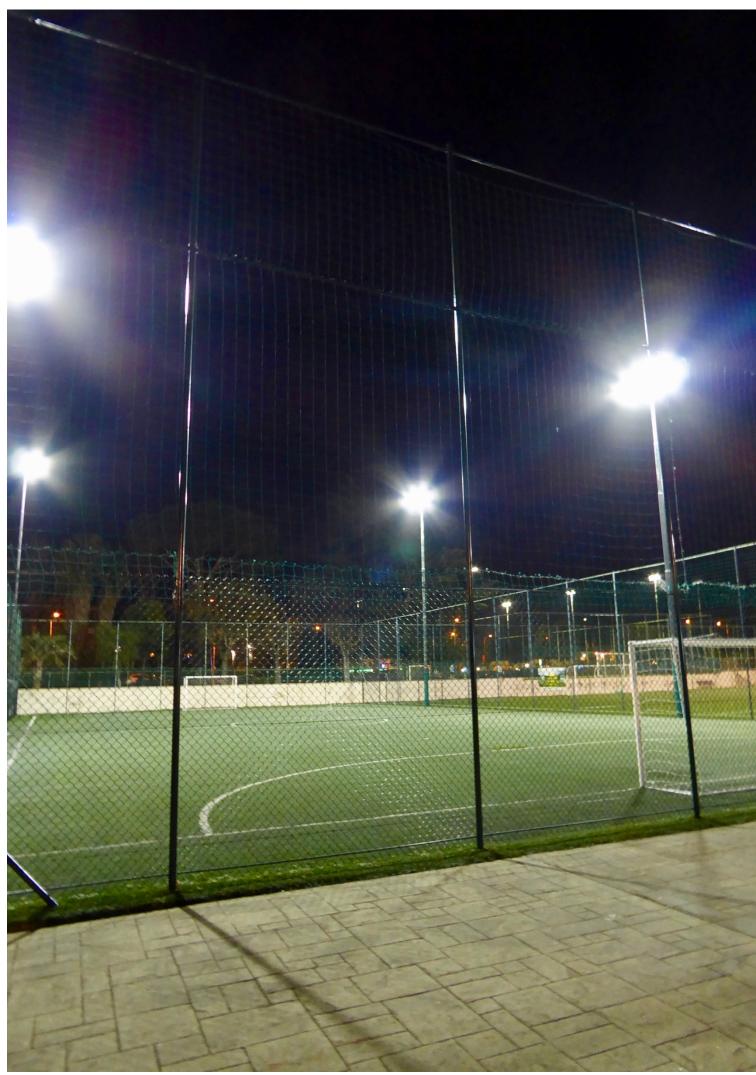

## **5 A SIDE SOCCER FIELD**

**REPLACED** with: 14 flood lights IFI+TSX300 300W Induction with 268W effective consumption

CLIENT: Salaria Sport Club @ Salaria Sport Village, one of the largest and most famous Sport Centers of Rome, official Soccer School of AS ROMA Soccer Club.

RESULT: With only 14 flood lights AGE TSX300 and 3.756W total effective consumption, it is possible to satisfy the request of the customer, providing an excellent lighting, with a very good color rendering, with no glare for the players and an improved visual comfort. As well an energy reduction of about 62%, almost null maintenance cost, and immediate strike and re-strike with no flickering nor vibrations.