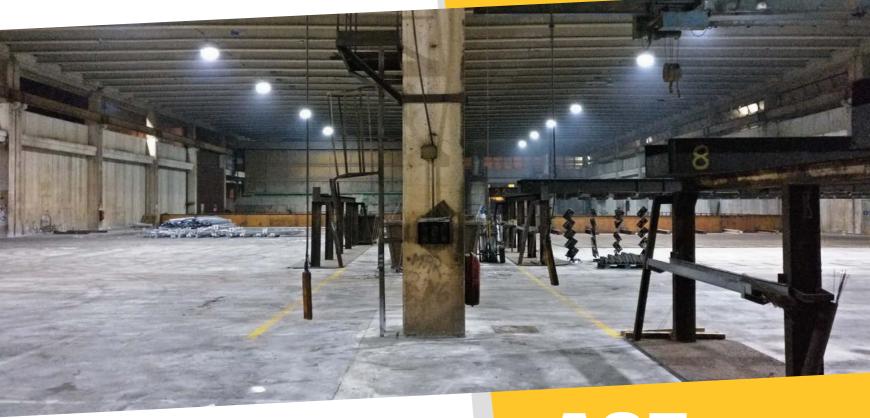

# THE NEW AGE OF LIGHTING

AGE INDUCTION INDUSTRY LIGHTING

#### Efficiency, Reliability and Duration

AGE induction Lighting is the ideal product for the Industrial sector, also in the most difficult environments, combining great performance, high reliability and huge savings, together with the maximum safety and protection of the workers's health.

AGE Induction Lighting is the optimal choice for large areas, able to satisfy the highest standards of quality and efficiency.

AGE Lighting represent the new generation of Lighting, de facto the most advanced lighting technology, that will replace the various lighting technology existing in the market.